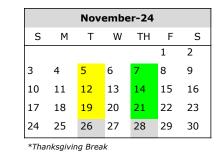

#### Spring Semester Starts - 16 Weeks

|    | December-24 |    |    |    |    |    |  |  |
|----|-------------|----|----|----|----|----|--|--|
| s  | М           | т  | W  | тн | F  | S  |  |  |
| 1  | 2           | 3  | 4  | 5  | 6  | 7  |  |  |
| 8  | 9           | 10 | 11 | 12 | 13 | 14 |  |  |
| 15 | 16          | 17 | 18 | 19 | 20 | 21 |  |  |
| 22 | 23          | 24 | 25 | 26 | 27 | 28 |  |  |
| 29 | 30          | 31 |    |    |    |    |  |  |

\*Christmas and Winter Break

|    | April-25 |    |    |    |    |    |
|----|----------|----|----|----|----|----|
| S  | М        | т  | W  | ΤН | F  | S  |
|    |          | 1  | 2  | 3  | 4  | 5  |
| 6  | 7        | 8  | 9  | 10 | 11 | 12 |
| 13 | 14       | 15 | 16 | 17 | 18 | 19 |
| 20 | 21       | 22 | 23 | 24 | 25 | 26 |
| 27 | 28       | 29 | 30 |    | •  |    |