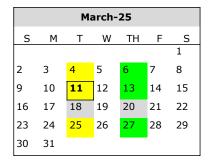

\*Christmas and Winter Break

|    | April-25 |    |    |    |    |    |
|----|----------|----|----|----|----|----|
| S  | М        | т  | W  | ΤН | F  | S  |
|    |          | 1  | 2  | 3  | 4  | 5  |
| 6  | 7        | 8  | 9  | 10 | 11 | 12 |
| 13 | 14       | 15 | 16 | 17 | 18 | 19 |
| 20 | 21       | 22 | 23 | 24 | 25 | 26 |
| 27 | 28       | 29 | 30 |    | •  |    |

\*Spring Break

| Calendar Key          | Perfomances/Meetings           |
|-----------------------|--------------------------------|
| Tuesday Coop Classes  | 10 Dec 10th-6:00pm Performan   |
| Thursday Coop Classes | 11 March 11th-5:00pm Meeting   |
| No Class/Breaks       | 29 April 29th-6:00pm Performar |